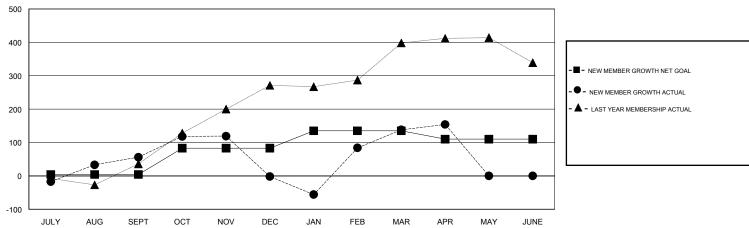

## GOALS AND ACTUAL MEMBERS CUMULATIVE

| DROPPED CLUBS: 10 |     | 74 CLUBS OF 136 ADDED 1 OR MORE<br>NEW MEMBERS | GENDER DISTRIBUTION  MALE 3,876 (75.99%)  FEMALE 1,225 (24.01%) |       |       |
|-------------------|-----|------------------------------------------------|-----------------------------------------------------------------|-------|-------|
| DROPPED MEMBERS   |     |                                                |                                                                 | . ( , |       |
| DECEASED          | 3   | CLICK HERE FOR CUMULATIVE                      | TOTAL FAMILY UNIT MEMBERS                                       |       | 1,780 |
| CLUB CANCELLED    | 249 | MEMBERSHIP DATA                                | FAMILY MEMBERS PAYING HALF                                      |       | 990   |
| OTHER 256         |     |                                                | DUES                                                            |       |       |
| TOTAL             | 508 |                                                |                                                                 |       |       |