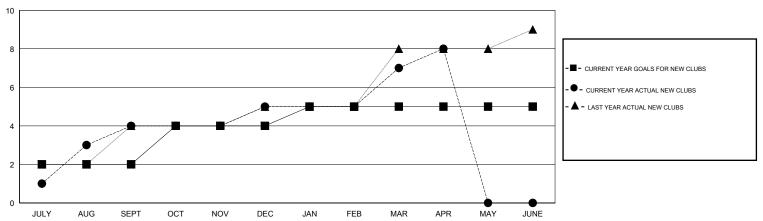

| 7             | OCT/NOV/DEC           | 79                                                             | 123                                                          | 181                                          |  |
| JAN/FEB/MAR   | 1             | 2           | 3             | JAN/FEB/MAR           | 52                                                             | 314                                                          | 174                                          |  |
| APR/MAY/JUNE  | 0             | 1           | 0             | APR/MAY/JUNE          | -25                                                            | 52                                                           | 36                                           |  |

## GOALS AND ACTUAL NEW CLUBS CUMULATIVE



## GOALS AND ACTUAL MEMBERS CUMULATIVE



| DROPPED CLUBS: 10 |     | 74 CLUBS OF 136 ADDED 1 OR MORE<br>NEW MEMBERS | GENDER DISTRIBUTION  MALE 3,876 (75.99%)  FEMALE 1,225 (24.01%) |       |       |
|-------------------|-----|------------------------------------------------|-----------------------------------------------------------------|-------|-------|
| DROPPED MEMBERS   |     |                                                |                                                                 | . ( , |       |
| DECEASED          | 3   | CLICK HERE FOR CUMULATIVE                      | TOTAL FAMILY UNIT MEMBERS                                       |       | 1,780 |
| CLUB CANCELLED    | 249 | MEMBERSHIP DATA                                | FAMILY MEMBERS PAYING HALF